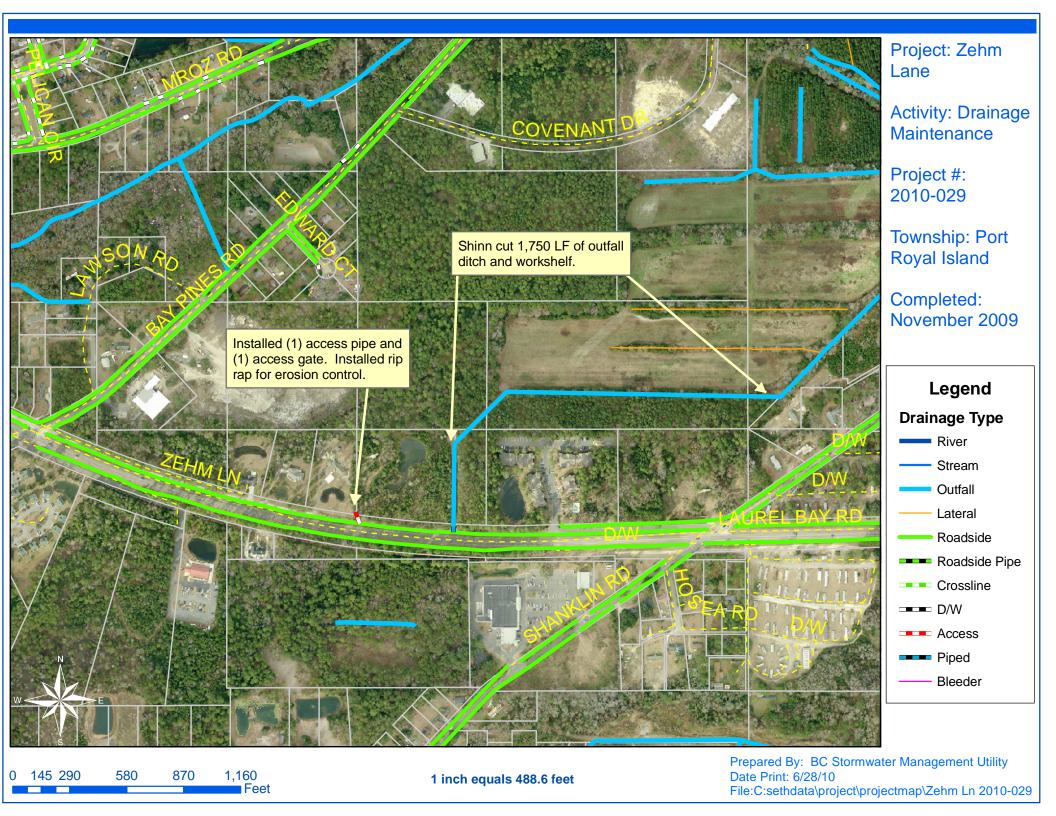

## Beaufort County Public Works Stormwater Infrastructure

Project Summary

Project Summary: Zehm Lane

Project #: 2010-029 Completed: Nov-09

Narrative Description of Project:

Project improved 1,750 L.F. of drainage system. Shinn cut 1,750 L.F of outfall ditch and workshelf. Installed (1) access pipe and (1) access gate. Installed rip rap and hydroseeded for erosion control.